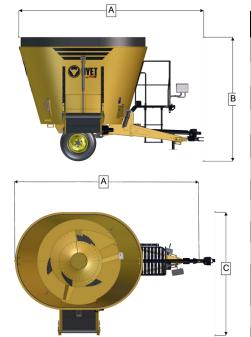

## "Classic" Series Characteristics

- 3-sensor weighing system
- Compact design thanks to integrated chassis
- Optimized for more affordable prices without losing performance

| Classic Series   |            |             |
|------------------|------------|-------------|
|                  |            | C-ZS09      |
| Capacity         | ft³        | 318         |
| Recommeded Power | Minimum HP | 50          |
| РТО              | RPM        | 540         |
| Auger speed      | RPM        | 18 / 32     |
| Knifes           | Pcs.       | 7           |
| Α                | in         | 170         |
| С                | in         | 118.5       |
| B*               | in         | 111         |
| Lug nuts         | Pcs.       | 8           |
|                  |            | 400/60-15.5 |
| Wheels           | Size       | 16PR        |
| Empthy Weight*   | lb         | 5,732       |
| Max mixing Load* | lb         | 7,055       |